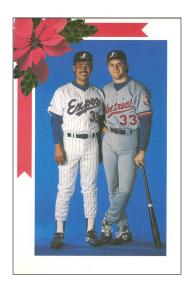

Inside: Season's Greetings (bil)

(black)

Year: 1992

Cover: Dennis Martinez & Larry Walker

Size: 8 x 5 1/4
Format: single fold

Inside: Season's Greetings (bil)

(black)

Artist: none