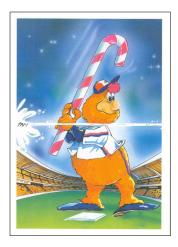

Year: 1988

Cover: Youppi! with Candy Cane Bat

Size: 8 x 5 1/4
Format: double fold

Inside: Season's Greetings (bil)

(black)

Artist: ?

Year: 1989

Cover: Youppi! Skiing on Olympic Stadium