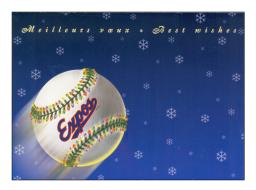

Cover: Logo on Ball Size: 7 1/4 x 5 1/4 Format: single fold

Inside: long message (bil)

(blue)