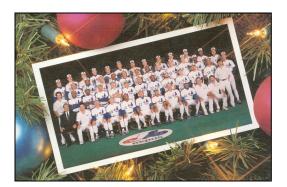

Size: 8 x 5 1/4

Format: double fold

Inside: Season's Greetings (bil)

(black)

Artist: ?

Year: 1990

Cover: Team Photo Size: 8 x 5 1/4

Format: single fold